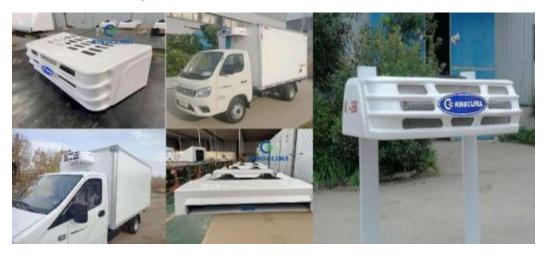

## K-360 Truck Refrigeration Units—Direct Engine Driven

KINGCLIMA K-360 transport refrigeration units are vehicle engine driven units, front mounted and apply for 10  $^{\circ}$  15 m<sup>3</sup> small and medium sized refrigerated truck bodies.

K-360truck refrigeration units are suitable for 12~18m³ box, which can meet most of the refrigerated trucks demands. So because of its widely used performance!

# **Application**

KingClima K-360 Truck chiller units have front mounting and rooftop mounting, driven by vehicle engine and apply for 10- 15m³ Truck body box.